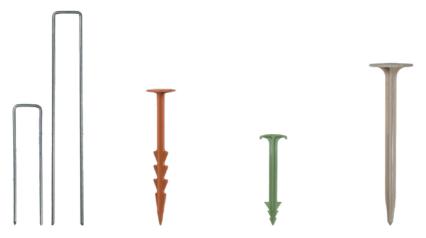

**Edges:** 0.5m spacing **Centre:** Im spacing

|         | Weedmat Staples | BioPegs        | Greenstake Pins | BioPin         |
|---------|-----------------|----------------|-----------------|----------------|
| 1 Roll  | 1 box of 200    | 1 box of 100   | 1 box of 100    | 1 box of 100   |
| 2 Rolls | 1 box of 200    | 1 box of 200   | 2 boxes of 100  | 2 boxes of 100 |
| 3 Rolls | 2 boxes of 200  | 2 boxes of 200 | 4 boxes of 100  | 4 boxes of 100 |
| 4 Rolls | 2 boxes of 200  | 2 boxes of 200 | 4 boxes of 100  | 4 boxes of 100 |
| 5 Rolls | 3 boxes of 200  | 3 boxes of 200 | 1 box of 500    | 1 box of 500   |
| 6 Rolls | 3 boxes of 200  | 3 boxes of 200 | 1 box of 500    | 1 box of 500   |