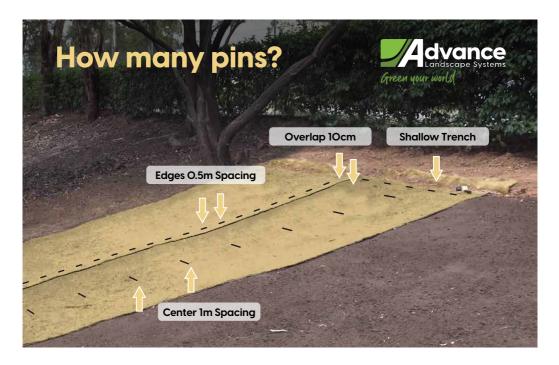

## If you are pinning SIDE BY SIDE (see above):

1 Roll = 159 Pins

2 Rolls = 257 Pins

6 Rolls = 557 Pins

After 2 rolls, work on adding approx. 90 pins per extra roll.

## If you are pinning at the short edge END TO END:

1 Roll = 153 Pins

2 Rolls = 303 Pins

6 Rolls = 903 Pins

After 2 rolls, work on adding approx. 150 pins per extra roll.

When you need to cut up and customize the shaping of the matting to suit your planting area, apply the following logic:

**Edges:** 0.5m spacing **Centre:** Im spacing

|         | Weedmat Staples | BioPegs        | Greenstake Pins | BioPin         |
|---------|-----------------|----------------|-----------------|----------------|
| 1 Roll  | 1 box of 200    | 1 box of 100   | 1 box of 100    | 1 box of 100   |
| 2 Rolls | 1 box of 200    | 1 box of 200   | 2 boxes of 100  | 2 boxes of 100 |
| 3 Rolls | 2 boxes of 200  | 2 boxes of 200 | 4 boxes of 100  | 4 boxes of 100 |
| 4 Rolls | 2 boxes of 200  | 2 boxes of 200 | 4 boxes of 100  | 4 boxes of 100 |
| 5 Rolls | 3 boxes of 200  | 3 boxes of 200 | 1 box of 500    | 1 box of 500   |
| 6 Rolls | 3 boxes of 200  | 3 boxes of 200 | 1 box of 500    | 1 box of 500   |